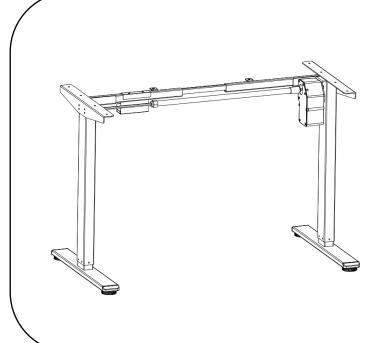

## **Electric lifting table manual**



## **Technical parameters**

| Section number         | 2                |  |  |
|------------------------|------------------|--|--|
| Maximum load           | 80KG             |  |  |
| Maximum speed          | 20mm/s           |  |  |
| The input voltage      | 100-240V         |  |  |
| The minimum height     | 710mm            |  |  |
| The highest height     | 1190mm           |  |  |
| Use frequency          | 2 minutes of     |  |  |
|                        | work, 18 minutes |  |  |
|                        | of repair        |  |  |
| The use of temperature | 0-40° C          |  |  |

## Packing list of screw



|     | Parts list |   |     |   |     |   | Install the schematic diagram |
|-----|------------|---|-----|---|-----|---|-------------------------------|
| NO. |