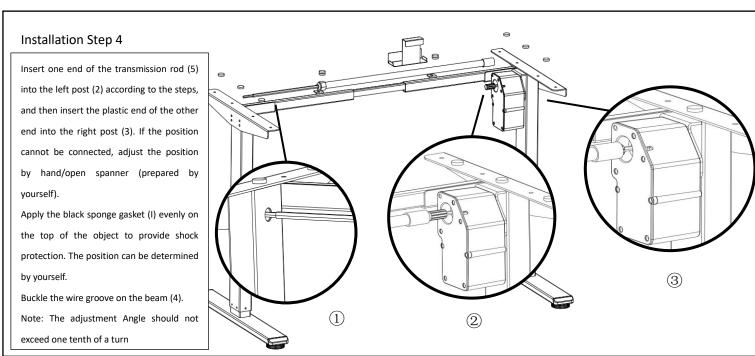

| work, 18 minutes |  |  |
|                        | of repair        |  |  |
| The use of temperature | 0-40° C          |  |  |

## Packing list of screw



|     | Parts list |   |     |   |     |   | Install the schematic diagram |
|-----|------------|---|-----|---|-----|---|-------------------------------|
| NO. |            |   | NO. |   | NO. |   |                               |
| 1   |            | 2 | 2   | 1 | 3   | 1 |                               |
| 4   |            | 1 | 5   | 1 | 6   | 2 |                               |
| 7   | Û          | 4 | 8   | 1 | 9   | 1 |                               |
| 10  | 1 2 4 4    | 1 | 11) | 1 | 12  | 3 |                               |
|     |            |   | •   |   | •   |   | -                             |