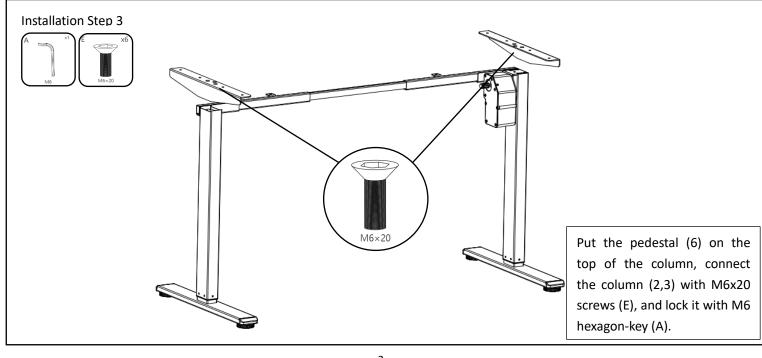

| work, 18 minutes |  |  |
|                        | of repair        |  |  |
| The use of temperature | 0-40° C          |  |  |

## Packing list of screw



|     | Parts list |   |     |   |     |   | Install the schematic diagram |
|-----|------------|---|-----|---|-----|---|-------------------------------|
| NO. |            |   | NO. |   | NO. |   |                               |
| 1   |            | 2 | 2   | 1 | 3   | 1 |                               |
| 4   |            | 1 | 5   | 1 | 6   | 2 |                               |
| 7   | Û          | 4 | 8   | 1 | 9   | 1 |                               |
| 10  | 1 2 4 4    | 1 | 11) | 1 | 12  | 3 |                               |
|     |            |   | •   |   | •   |   | -                             |