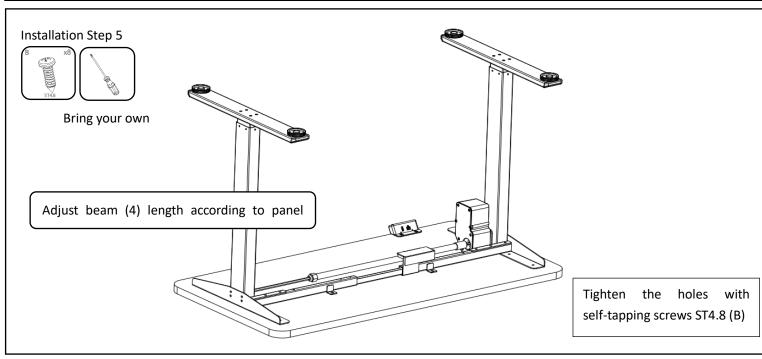

| work, 18 minutes |  |  |
|                        | of repair        |  |  |
| The use of temperature | 0-40° C          |  |  |

## Packing list of screw



|     | Parts list |   |     |   |     |   | Install the schematic diagram |
|-----|------------|---|-----|---|-----|---|-------------------------------|
| NO. |            |   | NO. |   | NO. |   |                               |
| 1   |            | 2 | 2   | 1 | 3   | 1 |                               |
| 4   |            | 1 | 5   | 1 | 6   | 2 |                               |
| 7   | Û          | 4 | 8   | 1 | 9   | 1 |                               |
| 10  | 1 2 4 4    | 1 | 11) | 1 | 12  | 3 |                               |
|     |            |   | •   |   | •   |   | -                             |