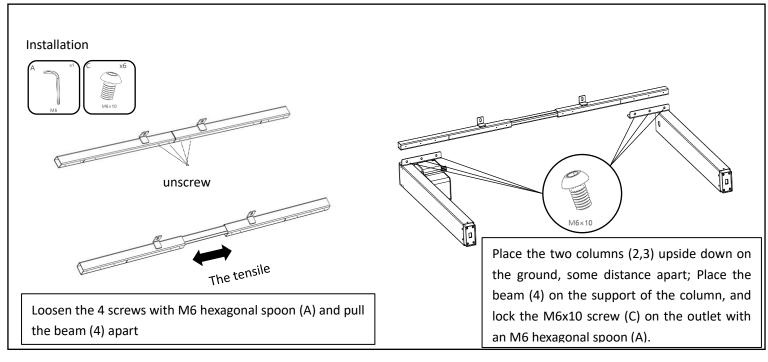

## Packing list of screw

|     | Parts list |   |     |   |     |   | Install the schematic diagram |
|-----|------------|---|-----|---|-----|---|-------------------------------|
| NO. |            |   | NO. |   | NO. |   |                               |
| 1   |            | 2 | 2   | 1 | 3   | 1 |                               |
| 4   |            | 1 | 5   | 1 | 6   | 2 |                               |
| 7   | Û          | 4 | 8   | 1 | 9   | 1 |                               |
| 10  | 1 2 4 4    | 1 | 11) | 1 | 12  | 3 |                               |
|     |            |   | •   |   | •   |   | -                             |