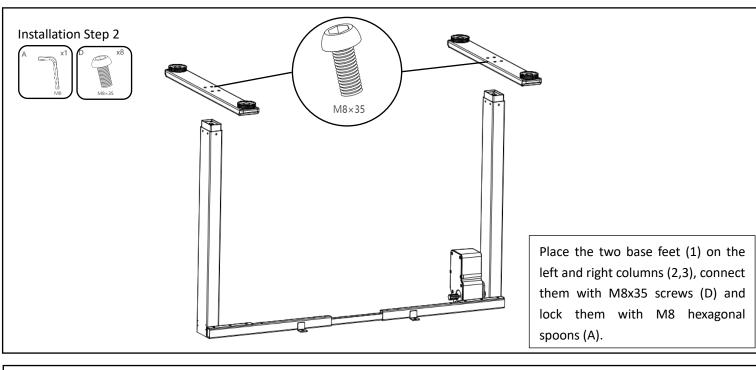

## Packing list of screw

|     | Parts list |   |     |   |     |   | Install the schematic diagram |
|-----|------------|---|-----|---|-----|---|-------------------------------|
| NO. |            |   | NO. |   | NO. |   |                               |
| 1   |            | 2 | 2   | 1 | 3   | 1 |                               |
| 4   |            | 1 | 5   | 1 | 6   | 2 |                               |
| 7   | Û          | 4 | 8   | 1 | 9   | 1 |                               |
| 10  | 1 2 4 4    | 1 | 11) | 1 | 12  | 3 |                               |
|     |            |   | •   |   | •   |   | -                             |