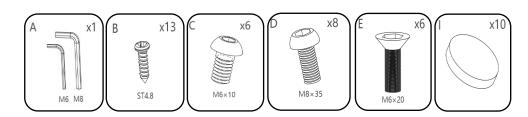

## Packing list of screw

|     | Parts list |   |     |   |     |   | Install the schematic diagram |
|-----|------------|---|-----|---|-----|---|-------------------------------|
| NO. |            |   | NO. |   | NO. |   |                               |
| 1   |            | 2 | 2   | 1 | 3   | 1 |                               |
| 4   |            | 1 | 5   | 1 | 6   | 2 |                               |
| 7   | Û          | 4 | 8   | 1 | 9   | 1 |                               |
| 10  | 1 2 4 4    | 1 | 11) | 1 | 12  | 3 |                               |
|     |            |   | •   |   | •   |   | -                             |