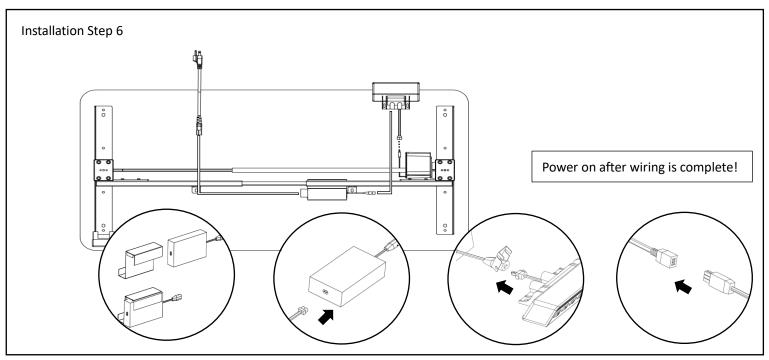

| work, 18 minutes |  |  |
|                        | of repair        |  |  |
| The use of temperature | 0-40° C          |  |  |

## Packing list of screw



|     | Parts list |   |     |   |     |   | Install the schematic diagram |
|-----|------------|---|-----|---|-----|---|-------------------------------|
| NO. |            |   | NO. |   | NO. |   |                               |
| 1   |            | 2 | 2   | 1 | 3   | 1 |                               |
| 4   |            | 1 | 5   | 1 | 6   | 2 |                               |
| 7   | Û          | 4 | 8   | 1 | 9   | 1 |                               |
| 10  | 1 2 4 4    | 1 | 11) | 1 | 12  | 3 |                               |
|     |            |   | •   |   | •   |   | -                             |